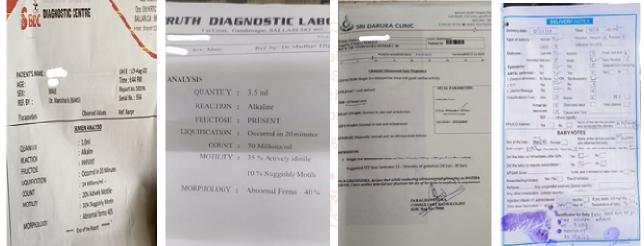

# **REPORTS OF SUBJECT 1, BEFORE TREATMENT- AFTER TREATMENT- USG REPORT CONFIRMATION OF PREGNANCY- DELIVERY REPORT**