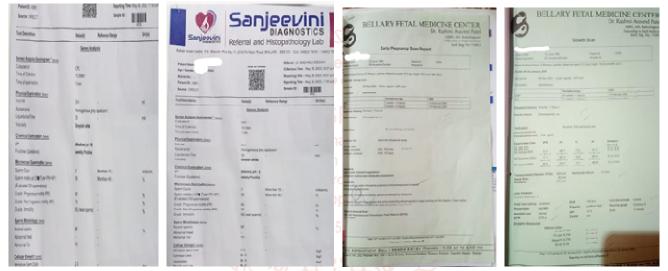

# **REPORTS OF SUBJECT 3, BEFORE TREATMENT- AFTER TREATMENT- USG REPORT CONFIRMATION OF PREGNANCY- DELIVERY REPORT**

# **REPORTS OF SUBJECT 4, BEFORE TREATMENT- AFTER TREATMENT- USG REPORT CONFIRMATION OF PREGNANCY- EDD**