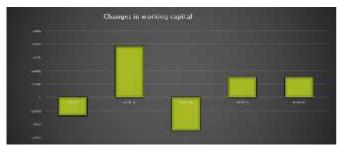

### Data analysis and interpretation:

| Statement of thanges in working capital 21 45 2015 & 51 00 2016 |             |                                                        |                            |               |  |
|-----------------------------------------------------------------|-------------|--------------------------------------------------------|----------------------------|---------------|--|
| Parreply's                                                      | 2015 2014   | u Rein lakit<br>Werking a spetal<br>linteresc Decirers |                            |               |  |
| HISTORY AND IN                                                  |             | YA                                                     | . 0, •                     | M22I          |  |
|                                                                 | * Arg-4 1g  | politic go                                             |                            | 4160.65       |  |
| Note I which makes a deathy                                     | 176.85      | , N1,91                                                | 15, 3-                     | 7.            |  |
| Lastic percent effects                                          | 1356 (0.55) | 10 88000                                               | V 0                        | 20.20         |  |
| Lash Arasish egu valene                                         | 64 X        | Special                                                | YAP Yo                     |               |  |
| Other an unitaryet-                                             | 44009.03    | 3/258902                                               | AVV A                      | (1694.03      |  |
| Notice until a suscitable                                       | 26515.264   | 226135.11                                              | $\mathcal{A}(\mathcal{Y})$ | .W. T         |  |
| oreg ni I sahahasis                                             | •           | •                                                      | 711                        |               |  |
| remain a considerations on a                                    | 48 54 71    | 3,977.55                                               | . n ≥ 24                   | 1             |  |
| hada san ollas "                                                | 1253-23     | usjeja.                                                | . 4                        | 2788920       |  |
| Short teamples from s                                           | (75)        | [15/6]                                                 |                            | : ~~          |  |
| Other can not half thus                                         | 166****     | 253114                                                 | 2443.55%                   |               |  |
| Little author little ingestig                                   | I6 6 694    | 101.0199                                               | -                          | _             |  |
| a I working capital (A -B)                                      | G0.0%       | 94.80 ft As                                            |                            |               |  |
| No. se                                                          | •           | 1 3423.18                                              | 421, ja                    | -             |  |
|                                                                 | ATION SE    | 97475 65                                               | 5 m2m                      | . (See 10.7%) |  |

#### **Interpretation:**

From the above table we can observe the net working capital is decreased by Rs 13422.18 lakhs in the year of 2015-16 due to increase of trade payables.

| Statement of changes in working papient 31-03-2016 as 31-03-2017 |             |                |                 |           |
|------------------------------------------------------------------|-------------|----------------|-----------------|-----------|
|                                                                  |             |                | Problem Control |           |
| Particulars                                                      | 2016        | 2017           | liteterne       | Delt rese |
| f urrept teads                                                   | •           |                |                 |           |
| li sectiones                                                     | 99974 as    | 19996          | 4972 (43        |           |
| Short term investments                                           | Jan 34      | 06.23          | 5,67            |           |
| Lando escribado es                                               | Landy a sec | 159439-04      | 15.85 (6)       | •         |
| Listava est egua deri-                                           | Sound       | K-11 (K        | 8,46.4 /        |           |
| Other cannot assets                                              | 125845-2    | 39850.45       | 2(e) = 1        |           |
| loydettiin titassas s (A)                                        | (6.75%)     | [7, 1088]      | •               | •         |
| Concert Liabilities                                              |             |                |                 |           |
| Short to at Nation 1028                                          | 21877.00    | ) - 3 4mps - ) |                 | 4[54/4]   |
| tor's popularity                                                 | 60 td 59    | 11802.21       | -               | 180.00    |
| Shot tampes sees                                                 | 1793        | 17.99          |                 |           |
| Other could hab hims                                             | 039-44.5    | 681,8.7%       | 150,25, 20      |           |
| and annual links movelly                                         | 10000067    | 103/03/03      | -               | -         |
| Not working capital (A-8)                                        | sac 33 48   | 3,9793         |                 |           |
| fragere                                                          | 391.44.34   |                |                 | 1× ,1, 1  |
|                                                                  | •           |                | •               |           |
|                                                                  | 1201×730    | .27.9762       | \$1984.7        | 69.304.5  |

#### **Interpretation:**

From the above table we can observe the net working capital is increased Rs 38144.34 lakhs in the year of 2016-17 due to decrease of current liabilities.

Processor of the constraint of the constraint of the State of the Stat

### **Interpretation:**

From the above table we can observe the net working capital is decreased Rs 24455.31 lakhs in the year of 2017-18 due to increase of short term barrowings and trade payables.

| Statement of changes in working capital 31-03-2018 & 31-03-2019                                                                                                                                                                                                                                                                                                                                                                                                                                                                                                                                                                                                                                                                                                                                                                                                                                                                                                                                                                                                                                                                                                                                                                                                                                                                                                                                                                                                                                                                                                                                                                                                                                                                                                                                                                                                                                                                                                                                                                                                                                                                |           |             |                   |                  |  |  |
|--------------------------------------------------------------------------------------------------------------------------------------------------------------------------------------------------------------------------------------------------------------------------------------------------------------------------------------------------------------------------------------------------------------------------------------------------------------------------------------------------------------------------------------------------------------------------------------------------------------------------------------------------------------------------------------------------------------------------------------------------------------------------------------------------------------------------------------------------------------------------------------------------------------------------------------------------------------------------------------------------------------------------------------------------------------------------------------------------------------------------------------------------------------------------------------------------------------------------------------------------------------------------------------------------------------------------------------------------------------------------------------------------------------------------------------------------------------------------------------------------------------------------------------------------------------------------------------------------------------------------------------------------------------------------------------------------------------------------------------------------------------------------------------------------------------------------------------------------------------------------------------------------------------------------------------------------------------------------------------------------------------------------------------------------------------------------------------------------------------------------------|-----------|-------------|-------------------|------------------|--|--|
| The same of the sa |           |             |                   |                  |  |  |
| Particular v                                                                                                                                                                                                                                                                                                                                                                                                                                                                                                                                                                                                                                                                                                                                                                                                                                                                                                                                                                                                                                                                                                                                                                                                                                                                                                                                                                                                                                                                                                                                                                                                                                                                                                                                                                                                                                                                                                                                                                                                                                                                                                                   | 20.88     | 2017        | Warring<br>Income | Musika<br>Pagasa |  |  |
| THIS. NO                                                                                                                                                                                                                                                                                                                                                                                                                                                                                                                                                                                                                                                                                                                                                                                                                                                                                                                                                                                                                                                                                                                                                                                                                                                                                                                                                                                                                                                                                                                                                                                                                                                                                                                                                                                                                                                                                                                                                                                                                                                                                                                       |           |             | Im name           | , minimary       |  |  |
| Carrie of assists                                                                                                                                                                                                                                                                                                                                                                                                                                                                                                                                                                                                                                                                                                                                                                                                                                                                                                                                                                                                                                                                                                                                                                                                                                                                                                                                                                                                                                                                                                                                                                                                                                                                                                                                                                                                                                                                                                                                                                                                                                                                                                              |           |             |                   |                  |  |  |
| lin-interes                                                                                                                                                                                                                                                                                                                                                                                                                                                                                                                                                                                                                                                                                                                                                                                                                                                                                                                                                                                                                                                                                                                                                                                                                                                                                                                                                                                                                                                                                                                                                                                                                                                                                                                                                                                                                                                                                                                                                                                                                                                                                                                    | 1122433   | , P232-29   | 110-95,754        |                  |  |  |
| Shan tana ng marak                                                                                                                                                                                                                                                                                                                                                                                                                                                                                                                                                                                                                                                                                                                                                                                                                                                                                                                                                                                                                                                                                                                                                                                                                                                                                                                                                                                                                                                                                                                                                                                                                                                                                                                                                                                                                                                                                                                                                                                                                                                                                                             | 2.22      | 323.3%      | 0.00              |                  |  |  |
| Lanke warenede                                                                                                                                                                                                                                                                                                                                                                                                                                                                                                                                                                                                                                                                                                                                                                                                                                                                                                                                                                                                                                                                                                                                                                                                                                                                                                                                                                                                                                                                                                                                                                                                                                                                                                                                                                                                                                                                                                                                                                                                                                                                                                                 | 19793774  | 778-6-6     | 1999/19 200       |                  |  |  |
| - Carloss and againsticity                                                                                                                                                                                                                                                                                                                                                                                                                                                                                                                                                                                                                                                                                                                                                                                                                                                                                                                                                                                                                                                                                                                                                                                                                                                                                                                                                                                                                                                                                                                                                                                                                                                                                                                                                                                                                                                                                                                                                                                                                                                                                                     | A 596.74  | 5782        | Product           |                  |  |  |
| Other once has es-                                                                                                                                                                                                                                                                                                                                                                                                                                                                                                                                                                                                                                                                                                                                                                                                                                                                                                                                                                                                                                                                                                                                                                                                                                                                                                                                                                                                                                                                                                                                                                                                                                                                                                                                                                                                                                                                                                                                                                                                                                                                                                             | 0.000     | 42.12.56    | 5040.54           |                  |  |  |
| marketing transpare for                                                                                                                                                                                                                                                                                                                                                                                                                                                                                                                                                                                                                                                                                                                                                                                                                                                                                                                                                                                                                                                                                                                                                                                                                                                                                                                                                                                                                                                                                                                                                                                                                                                                                                                                                                                                                                                                                                                                                                                                                                                                                                        | 26199683  | 298,226,25  |                   | •                |  |  |
| t meent Ladolitos                                                                                                                                                                                                                                                                                                                                                                                                                                                                                                                                                                                                                                                                                                                                                                                                                                                                                                                                                                                                                                                                                                                                                                                                                                                                                                                                                                                                                                                                                                                                                                                                                                                                                                                                                                                                                                                                                                                                                                                                                                                                                                              | ΥΛ        |             |                   |                  |  |  |
| Street Learn bank or may                                                                                                                                                                                                                                                                                                                                                                                                                                                                                                                                                                                                                                                                                                                                                                                                                                                                                                                                                                                                                                                                                                                                                                                                                                                                                                                                                                                                                                                                                                                                                                                                                                                                                                                                                                                                                                                                                                                                                                                                                                                                                                       | (48 CH    | , 80 bas    | 784.2.1           |                  |  |  |
| la sale pigabiles                                                                                                                                                                                                                                                                                                                                                                                                                                                                                                                                                                                                                                                                                                                                                                                                                                                                                                                                                                                                                                                                                                                                                                                                                                                                                                                                                                                                                                                                                                                                                                                                                                                                                                                                                                                                                                                                                                                                                                                                                                                                                                              | 0058183   | 17163263    |                   | Janain "s.       |  |  |
| Carrier Land most starts (1991)                                                                                                                                                                                                                                                                                                                                                                                                                                                                                                                                                                                                                                                                                                                                                                                                                                                                                                                                                                                                                                                                                                                                                                                                                                                                                                                                                                                                                                                                                                                                                                                                                                                                                                                                                                                                                                                                                                                                                                                                                                                                                                | 1290      | 1095        |                   | •                |  |  |
| Other around profities -                                                                                                                                                                                                                                                                                                                                                                                                                                                                                                                                                                                                                                                                                                                                                                                                                                                                                                                                                                                                                                                                                                                                                                                                                                                                                                                                                                                                                                                                                                                                                                                                                                                                                                                                                                                                                                                                                                                                                                                                                                                                                                       | 10 28 (3) | 0.000       | ,                 | 99.33 49         |  |  |
| 🍦 - Esta groont conflitive(b) 📈                                                                                                                                                                                                                                                                                                                                                                                                                                                                                                                                                                                                                                                                                                                                                                                                                                                                                                                                                                                                                                                                                                                                                                                                                                                                                                                                                                                                                                                                                                                                                                                                                                                                                                                                                                                                                                                                                                                                                                                                                                                                                                | 1642%1    | [165.653 ST |                   |                  |  |  |
| Not won king ampital (A-N)                                                                                                                                                                                                                                                                                                                                                                                                                                                                                                                                                                                                                                                                                                                                                                                                                                                                                                                                                                                                                                                                                                                                                                                                                                                                                                                                                                                                                                                                                                                                                                                                                                                                                                                                                                                                                                                                                                                                                                                                                                                                                                     | X77-0.51  | H0742 en    | •                 | -                |  |  |
| Busy's                                                                                                                                                                                                                                                                                                                                                                                                                                                                                                                                                                                                                                                                                                                                                                                                                                                                                                                                                                                                                                                                                                                                                                                                                                                                                                                                                                                                                                                                                                                                                                                                                                                                                                                                                                                                                                                                                                                                                                                                                                                                                                                         | 246 - 15  |             |                   | [public]         |  |  |
| iment                                                                                                                                                                                                                                                                                                                                                                                                                                                                                                                                                                                                                                                                                                                                                                                                                                                                                                                                                                                                                                                                                                                                                                                                                                                                                                                                                                                                                                                                                                                                                                                                                                                                                                                                                                                                                                                                                                                                                                                                                                                                                                                          | U         |             |                   |                  |  |  |
| 71115111                                                                                                                                                                                                                                                                                                                                                                                                                                                                                                                                                                                                                                                                                                                                                                                                                                                                                                                                                                                                                                                                                                                                                                                                                                                                                                                                                                                                                                                                                                                                                                                                                                                                                                                                                                                                                                                                                                                                                                                                                                                                                                                       | 462343 es | (10°45 es   | \$5.00 p. 82      | Comment          |  |  |