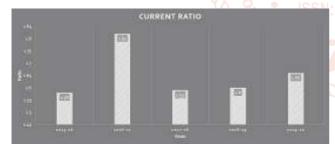

018-19 | 1.5000.15                  |  |
| 2019-20 | 14826.61                   |  |



# Interpretation

From the above graph we can observe there is a mixed changes in working capital. That is both negative and positive changes. The net working highly increased in the year 2016-17 of Rs 38144.34 Lakhs and decreased in the year 2017-18 of Rs 24455.31 lakhs

#### **Current ratio:**

| Years   | Current assets | Current liabilities | Ratio |
|---------|----------------|---------------------|-------|
| 2015-16 | 226755.17      | 14:2701.69          | 1.58  |
| 2016-17 | 271113.85      | 148916.03           | 1.82  |
| 2017-18 | 261993.62      | 164251.11           | 1.59  |
| 2018-19 | 298226.23      | 18.5483.57          | 1.6   |
| 2019-20 | 318809.05      | 191239.78           | 1.66  |



### **Interpretation:**

From the above graph we can observe the current ratio is in fluctuation trend. The highest current ratio is 1.82 in the year 2016-17 and lowest current ratio is 1.58 in the year 2015-16

#### **Ouick ratio:**

| Years    | Quick assets | Current liabilities | Ratio |
|----------|--------------|---------------------|-------|
| 2015-16  | 124536.19    | 1.42701.69          | 0.87  |
| 20:16-17 | 160761.79    | 148916.03           | 1.07  |
| 20:17-18 | 153696.75    | L64251.11           | 0.93  |
| 20:18-19 | 173792.08    | 1.85483.57          | 0.9   |
| 2019-20  | 190408.11    | 191239.78           | 0.99  |



# **Interpretation:**

From the above graph we can observe the quick ratio is in fluctuation trend. The highest quick ratio is 1.07 in the year of 2016-17