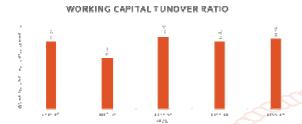

# Interpretation:

From the above table we can observe the net working capital increased by 1500.15 Lakhs in the year if 2018-19 due to increase of trade receivables.

| (Reinlate                                                                                                                                                                                                                                                                                                                                                                                                                                                                                                                                                                                                                                                                                                                                                                                                                                                                                                                                                                                                                                                                                                                                                                                                                                                                                                                                                                                                                                                                                                                                                                                                                                                                                                                                                                                                                                                                                                                                                                                                                                                                                                                     |              |            |                 |           |  |  |
|-------------------------------------------------------------------------------------------------------------------------------------------------------------------------------------------------------------------------------------------------------------------------------------------------------------------------------------------------------------------------------------------------------------------------------------------------------------------------------------------------------------------------------------------------------------------------------------------------------------------------------------------------------------------------------------------------------------------------------------------------------------------------------------------------------------------------------------------------------------------------------------------------------------------------------------------------------------------------------------------------------------------------------------------------------------------------------------------------------------------------------------------------------------------------------------------------------------------------------------------------------------------------------------------------------------------------------------------------------------------------------------------------------------------------------------------------------------------------------------------------------------------------------------------------------------------------------------------------------------------------------------------------------------------------------------------------------------------------------------------------------------------------------------------------------------------------------------------------------------------------------------------------------------------------------------------------------------------------------------------------------------------------------------------------------------------------------------------------------------------------------|--------------|------------|-----------------|-----------|--|--|
| Particulars                                                                                                                                                                                                                                                                                                                                                                                                                                                                                                                                                                                                                                                                                                                                                                                                                                                                                                                                                                                                                                                                                                                                                                                                                                                                                                                                                                                                                                                                                                                                                                                                                                                                                                                                                                                                                                                                                                                                                                                                                                                                                                                   | 2014         | 2101       | Magdeng capital |           |  |  |
|                                                                                                                                                                                                                                                                                                                                                                                                                                                                                                                                                                                                                                                                                                                                                                                                                                                                                                                                                                                                                                                                                                                                                                                                                                                                                                                                                                                                                                                                                                                                                                                                                                                                                                                                                                                                                                                                                                                                                                                                                                                                                                                               |              |            | Janeare         | Decrease  |  |  |
| Corporation assets                                                                                                                                                                                                                                                                                                                                                                                                                                                                                                                                                                                                                                                                                                                                                                                                                                                                                                                                                                                                                                                                                                                                                                                                                                                                                                                                                                                                                                                                                                                                                                                                                                                                                                                                                                                                                                                                                                                                                                                                                                                                                                            |              |            |                 |           |  |  |
| Invaries                                                                                                                                                                                                                                                                                                                                                                                                                                                                                                                                                                                                                                                                                                                                                                                                                                                                                                                                                                                                                                                                                                                                                                                                                                                                                                                                                                                                                                                                                                                                                                                                                                                                                                                                                                                                                                                                                                                                                                                                                                                                                                                      | 5000125      | A0x00084   | 364.75          |           |  |  |
| 2012/01/01/01/01 19:40-02:40:40                                                                                                                                                                                                                                                                                                                                                                                                                                                                                                                                                                                                                                                                                                                                                                                                                                                                                                                                                                                                                                                                                                                                                                                                                                                                                                                                                                                                                                                                                                                                                                                                                                                                                                                                                                                                                                                                                                                                                                                                                                                                                               | 11.79        | 119.78     |                 | 100.0     |  |  |
| South recognishing                                                                                                                                                                                                                                                                                                                                                                                                                                                                                                                                                                                                                                                                                                                                                                                                                                                                                                                                                                                                                                                                                                                                                                                                                                                                                                                                                                                                                                                                                                                                                                                                                                                                                                                                                                                                                                                                                                                                                                                                                                                                                                            | 172400.1     | 66625 SK   | 6724.2%         | -         |  |  |
| te shike a stragmarlans                                                                                                                                                                                                                                                                                                                                                                                                                                                                                                                                                                                                                                                                                                                                                                                                                                                                                                                                                                                                                                                                                                                                                                                                                                                                                                                                                                                                                                                                                                                                                                                                                                                                                                                                                                                                                                                                                                                                                                                                                                                                                                       | 570.5        | 54(2.4)    |                 | 1.57      |  |  |
| Oligency produced in                                                                                                                                                                                                                                                                                                                                                                                                                                                                                                                                                                                                                                                                                                                                                                                                                                                                                                                                                                                                                                                                                                                                                                                                                                                                                                                                                                                                                                                                                                                                                                                                                                                                                                                                                                                                                                                                                                                                                                                                                                                                                                          | 45110.88     | 450000 1   | 2.63.0-         |           |  |  |
| Configuration of the content of the | 296226.23    | Figure 197 |                 |           |  |  |
| <u> Turismi Lialabbes</u>                                                                                                                                                                                                                                                                                                                                                                                                                                                                                                                                                                                                                                                                                                                                                                                                                                                                                                                                                                                                                                                                                                                                                                                                                                                                                                                                                                                                                                                                                                                                                                                                                                                                                                                                                                                                                                                                                                                                                                                                                                                                                                     |              | •          |                 |           |  |  |
| Note: June bannes nos                                                                                                                                                                                                                                                                                                                                                                                                                                                                                                                                                                                                                                                                                                                                                                                                                                                                                                                                                                                                                                                                                                                                                                                                                                                                                                                                                                                                                                                                                                                                                                                                                                                                                                                                                                                                                                                                                                                                                                                                                                                                                                         | 787 mga      | 44) 30 %   | '               | 0.470.7   |  |  |
| Irade pagables                                                                                                                                                                                                                                                                                                                                                                                                                                                                                                                                                                                                                                                                                                                                                                                                                                                                                                                                                                                                                                                                                                                                                                                                                                                                                                                                                                                                                                                                                                                                                                                                                                                                                                                                                                                                                                                                                                                                                                                                                                                                                                                | 18 (63) (63) | 80 ( 0.06) |                 | Jay See L |  |  |
| Starting of fundaments                                                                                                                                                                                                                                                                                                                                                                                                                                                                                                                                                                                                                                                                                                                                                                                                                                                                                                                                                                                                                                                                                                                                                                                                                                                                                                                                                                                                                                                                                                                                                                                                                                                                                                                                                                                                                                                                                                                                                                                                                                                                                                        | 27.04        | 177.04     |                 | -         |  |  |
| Office content of the fire-                                                                                                                                                                                                                                                                                                                                                                                                                                                                                                                                                                                                                                                                                                                                                                                                                                                                                                                                                                                                                                                                                                                                                                                                                                                                                                                                                                                                                                                                                                                                                                                                                                                                                                                                                                                                                                                                                                                                                                                                                                                                                                   | 201 3392     | 9.10       | 6,01.5          | •         |  |  |
| Littal copy of Lability of La-                                                                                                                                                                                                                                                                                                                                                                                                                                                                                                                                                                                                                                                                                                                                                                                                                                                                                                                                                                                                                                                                                                                                                                                                                                                                                                                                                                                                                                                                                                                                                                                                                                                                                                                                                                                                                                                                                                                                                                                                                                                                                                | 128 233 ± 1  | W296-4     | '               | •         |  |  |
| Set our laine, capital CA-8-r                                                                                                                                                                                                                                                                                                                                                                                                                                                                                                                                                                                                                                                                                                                                                                                                                                                                                                                                                                                                                                                                                                                                                                                                                                                                                                                                                                                                                                                                                                                                                                                                                                                                                                                                                                                                                                                                                                                                                                                                                                                                                                 | 1137-40.5%   | 275-427    | '               | •         |  |  |
| line service                                                                                                                                                                                                                                                                                                                                                                                                                                                                                                                                                                                                                                                                                                                                                                                                                                                                                                                                                                                                                                                                                                                                                                                                                                                                                                                                                                                                                                                                                                                                                                                                                                                                                                                                                                                                                                                                                                                                                                                                                                                                                                                  | 14826.641    | •          |                 | 148 9554  |  |  |
|                                                                                                                                                                                                                                                                                                                                                                                                                                                                                                                                                                                                                                                                                                                                                                                                                                                                                                                                                                                                                                                                                                                                                                                                                                                                                                                                                                                                                                                                                                                                                                                                                                                                                                                                                                                                                                                                                                                                                                                                                                                                                                                               | 1254.        | 20.36 (1.0 | Diesel See      | New Year  |  |  |

# **Interpretation:**

From the above table we can observe the net working capital increased by Rs 14826.61 Lakhs in the year of 2019-20 due to decrease of trade payables and increase of trade receivables.