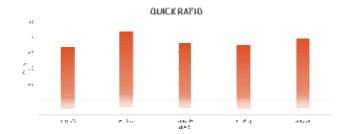

| 164251.11           | 1.59  |
| 2018-19 | 298226.23      | 18.5483.57          | 1.6   |
| 2019-20 | 318809.05      | 191239.78           | 1.66  |



### **Interpretation:**

From the above graph we can observe the current ratio is in fluctuation trend. The highest current ratio is 1.82 in the year 2016-17 and lowest current ratio is 1.58 in the year 2015-16

#### **Ouick ratio:**

| Years    | Quick assets | Current liabilities | Ratio |
|----------|--------------|---------------------|-------|
| 2015-16  | 124536.19    | 1.42701.69          | 0.87  |
| 20:16-17 | 160761.79    | 148916.03           | 1.07  |
| 20:17-18 | 153696.75    | L64251.11           | 0.93  |
| 20:18-19 | 173792.08    | 1.85483.57          | 0.9   |
| 2019-20  | 190408.11    | 191239.78           | 0.99  |



# **Interpretation:**

From the above graph we can observe the quick ratio is in fluctuation trend. The highest quick ratio is 1.07 in the year of 2016-17 due to decrease of trade payables. The lowest quick ratio is 0.87 in the year of 2015-16 due decrease in trade receivables.

#### **Inventory turnover ratio**

| Years   | Cost of goods sold | Average inventory | Ratio |  |  |
|---------|--------------------|-------------------|-------|--|--|
| 2015-16 | 1073725.29         | 71.605.27         | 14.99 |  |  |
| 2016-17 | 1097840.31         | 72012.28          | 15.24 |  |  |
| 2017-18 | 1260228.41         | 72862.08          | 17.29 |  |  |
| 2018-19 | 1333436.15         | 76772.9.2         | 17.36 |  |  |
| 2019-20 | 1524657.89         | 82473.56          | 18.48 |  |  |

Inventory tun